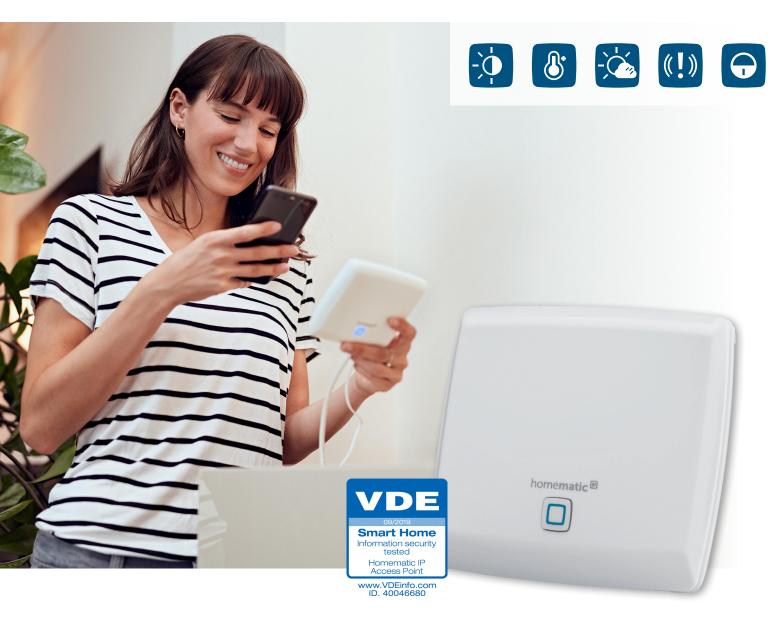

## GET STARTED AND EXPAND IN MANY WAYS

**Access Point** 

HMIP-HAP

**The heart of your smart home:** The Access Point offers comfortable set-up and control of the Homematic IP system using an intuitive smartphone app. The device automatically connects all Homematic IP devices via the free cloud.

Easy installation:

- 1. Connect Access Point to the router
- 2. Establish power-supply
- 3. Scan the QR code

Done 🗸

#### EASY AND INTUITIVE SET-UP

The Access Point is supplied with power and connected to a standard router. That's it!

By connecting Homematic IP devices, a comprehensive smart home system can be individually established.

Set-up and control of devices is carried out using the free smartphone app with intuitive user guidance.

## CONTROL YOUR SMART HOME FROM ANYWHERE

The app automatically enables access to the smart home system via the cloud at any time, even while you are on the move.

# HIGH SECURITY AND ANONYMITY ACCORDING TO GERMAN QUALITY STANDARDS

- AES 128 encryption between devices, app and cloud
- ✓ Server location in Germany
- ✓ No personal data required
- ✓ Reliable radio protocol based on 868/869.525 MHz