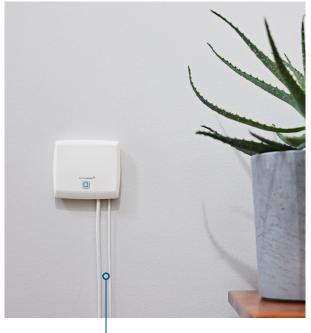

## EASY AND FLEXIBLE INSTALLATION

The Access Point is operated either lying on a table or permanently mounted on the wall. The screws and plugs for installation are delivered with the device.